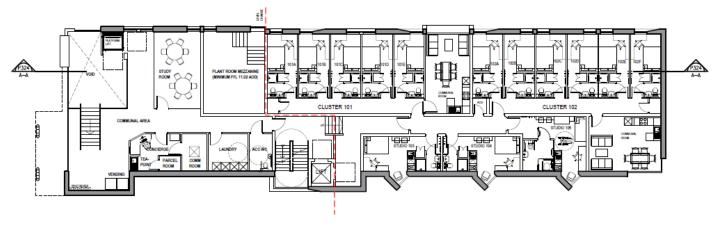

### Proposed Floor Plans – Ground Floor and Lower Ground Floor

GROUND FLOOR

LOWER GROUND FLOOR

| ĸ   | SROUND RUGGR STUDY ROOM NORSAND | AP    | 23-11-21 | MW      | 23-114  |
|-----|---------------------------------|-------|----------|---------|---------|
| a.  | PREXING AMERICAD                | MW    | 15-10-21 | AP      | 15-100  |
| н   | PRIXING BAYS AMRICHED           | MP.   | 19-1921  | MW      | 19-100  |
| 0   | R.000 LOWREN AMERICAD           | MW    | 10-09-21 | RAP     | D-09-2  |
| F   | LOUVRE & MANTENWICE DOOR ADDED  | AP.   | 265      | MW      | 12470   |
| 6   | ROOM SAMES AMERICAD             | MW    | 1969.01  | RAP     | 12470   |
| D   | LOUVERS NOTED                   | AP.   | DB-04-21 | MW      | IB-04-3 |
| c   | BISE STORE AMERICAD             | AP.   | 900      | MW      | 17494   |
|     | ISSUE FOR PLANNING              | AP    | 202      | MW      | 12430   |
|     | EXTRA LOUVERS ADDED             | AP    | mes:     | MW      | 800     |
| REV | DESCRIPTION                     | DRAWN | DATE     | CHECKED | DATE    |
|     |                                 |       | •        |         |         |