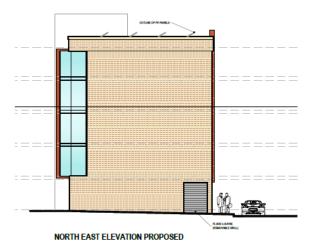

### Proposed North West and North East Elevations

NORTH WEST ELEVATION PROPOSED

NW-ARCHITECTS

www.nw-architects.co.uk

URBANITE

Mansfield Street

North & East Elevations

1:200@A3 19093<sub>F</sub>P/420