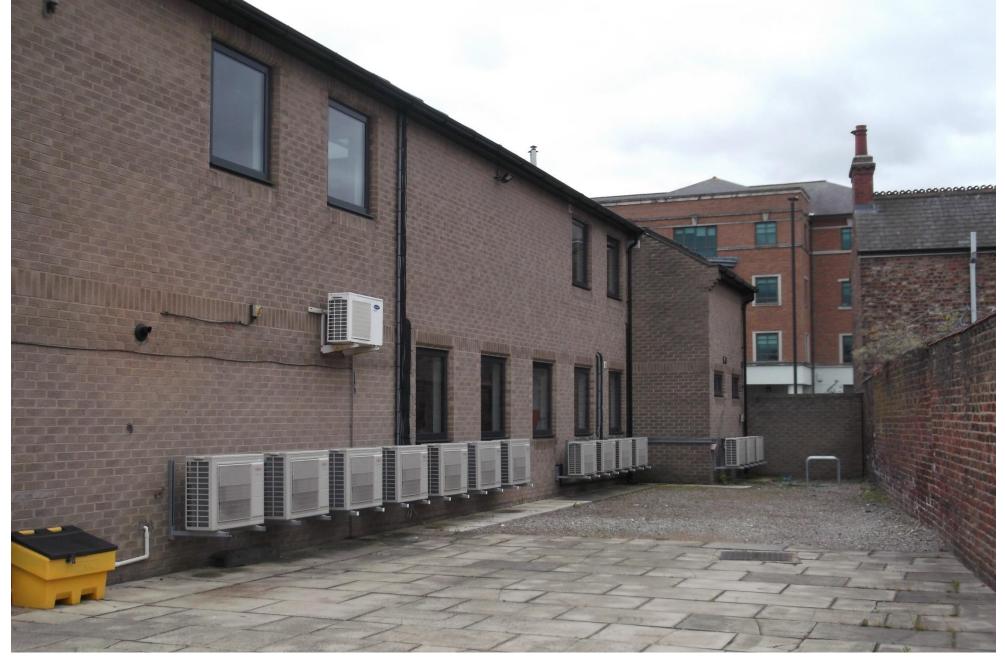

## Foss Islands Road Elevation

City of York Council Planning Committee Meeting - 6th January 2022

View of site from City Walls including demolished Carpetright Building

City of York Council Planning Committee Meeting - 6th January 2022

Mansfield Street towards Foss Islands Road – including application site