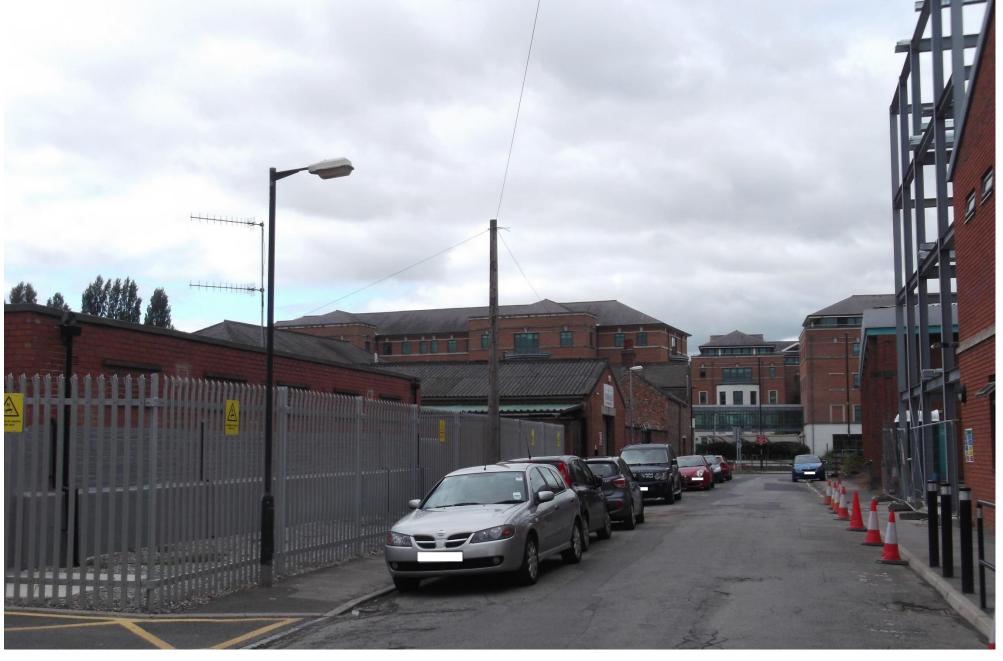

Mansfield Street towards Foss Islands Road – including application site

## Mansfield Street facing West

City of York Council Planning Committee Meeting - 6th January 2022