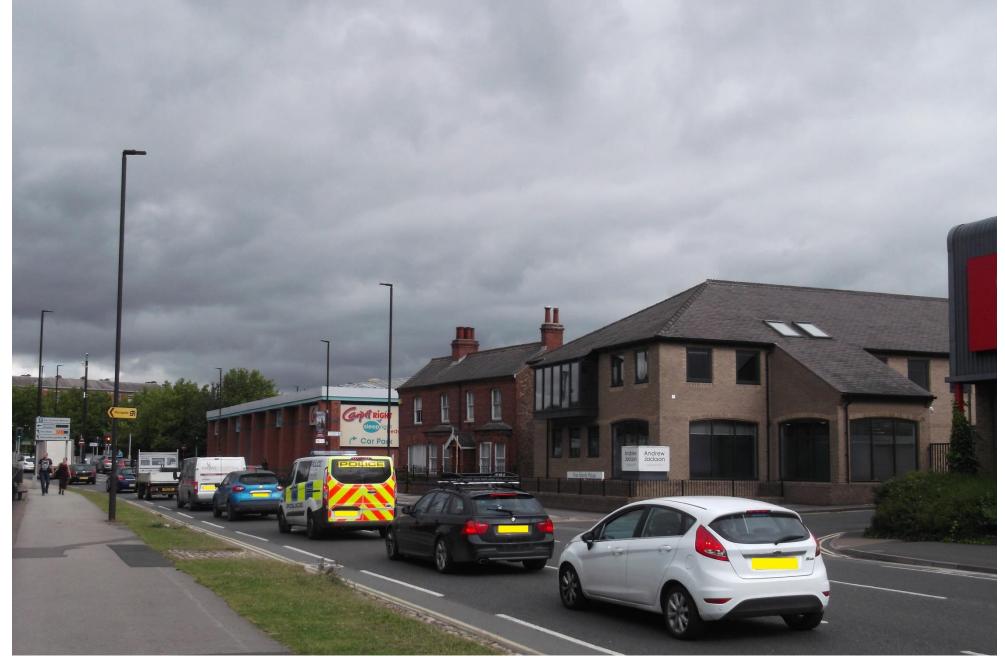

sup> January 2022

## 2001200/FULM – Aubrey House, Foss Islands Road, York.

Erection of 5 storey student accommodation building with associated car parking following demolition of existing buildings.



### Site Location Plan







City of York Council Planning Committee Meeting - 6th January 2022





NW-ARCHITECTS

27 York Place - Leeds - LS1 2EY leeds@newerblecks.co.uk - Tet 0113 800 0510 - Fac: 0113 800 0511 WWW.NW-architects.co.uk

URBANITE



Mansfield Street

| State            | Drawn By    | Ou Ou |
|------------------|-------------|-------|
| 1:1250, 1:500@A3 | Charlest Bu | 19    |
| 3                | RAP         | 19    |

19093-S100

### Front Elevation Aubrey House





City of York Council Planning Committee Meeting - 6th January 2022

## Foss Islands Road - Streetscene





Foss Islands Road – Streetscene and Set back





## Foss Islands Road Elevation





City of York Council Planning Committee Meeting - 6th January 2022

View of site from City Walls including demolished Carpetright Building





City of York Council Planning Committee Meeting - 6th January 2022

Mansfield Street towards Foss Islands Road – including application site





## Mansfield Street facing West





City of York Council Planning Committee Meeting - 6th January 2022

## Application site from Foss Place





Foss Islands House Office elevation facing application site





City of York Council Planning Committee Meeting - 6th January 2022

### Proposed Site Plan





City of York Council Planning Committee Meeting - 6th January 2022

|   | PRAWING ST. | ATUSITY | PE KEY   |    |