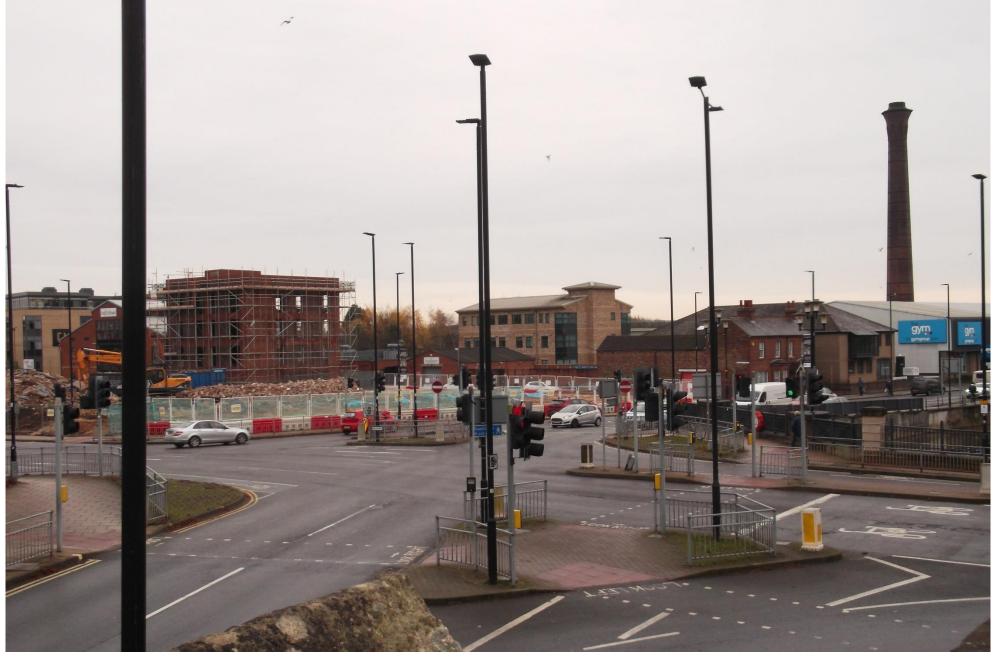

## Foss Islands Road Elevation

City of York Council Planning Committee Meeting - 6th January 2022

View of site from City Walls including demolished Carpetright Building

City of York Council Planning Committee Meeting - 6th January 2022

Mansfield Street towards Foss Islands Road – including application site