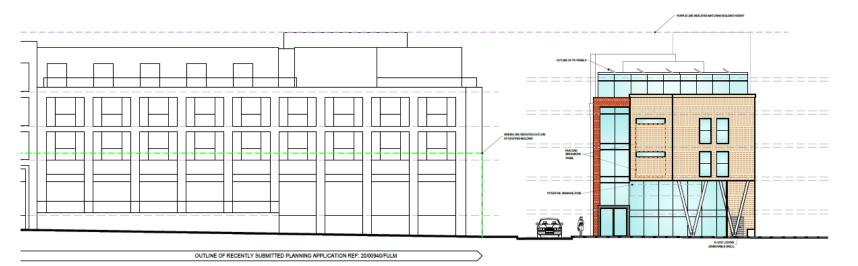

### **Proposed Streetscene Elevations**

FOSS ISLANDS ROAD - STREET SCENE PROPOSED SHOWING PROPOSED HOTEL DEVELOPMENT

URBANITE

19093-F422

ANSFIELD STREET - STREET SCENE ELEVATION PROPOSIDE OF YORK Council Planning Committee Meeting - 6th January 2022