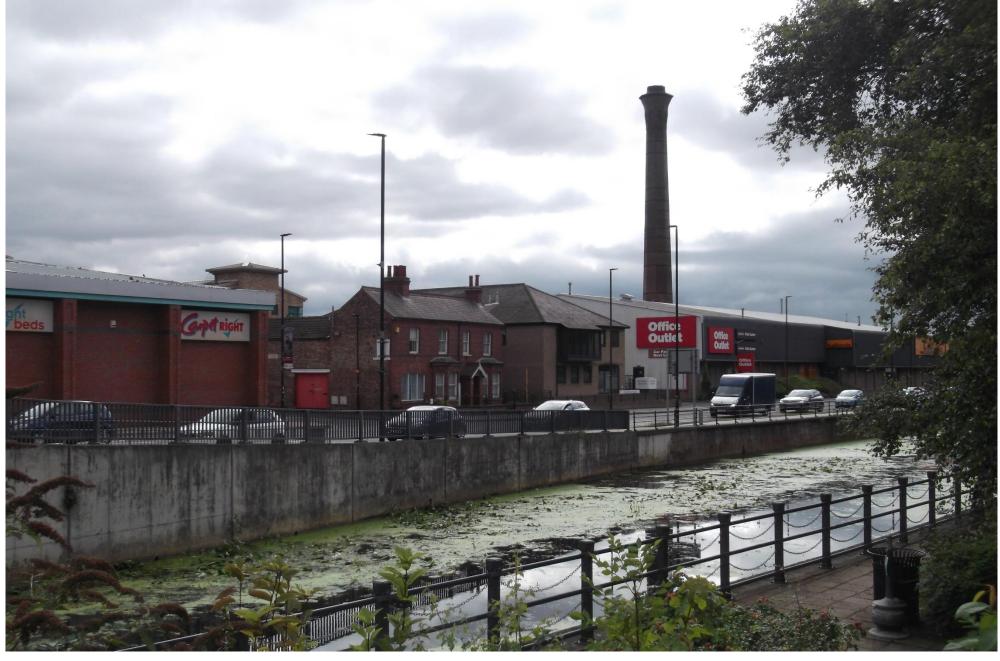

## Foss Islands Road Elevation

City of York Council Planning Committee Meeting - 6th January 2022

View of site from City Walls including demolished Carpetright Building

City of York Council Planning Committee Meeting - 6th January 2022