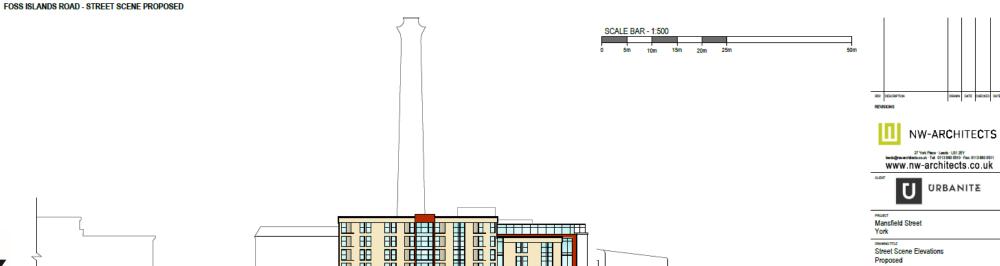

### **Proposed Streetscene Elevations**

FOSS ISLANDS ROAD - STREET SCENE PROPOSED SHOWING PROPOSED HOTEL DEVELOPMENT

URBANITE

19093-F422

ANSFIELD STREET - STREET SCENE ELEVATION PROPOSIDE OF YORK Council Planning Committee Meeting - 6th January 2022