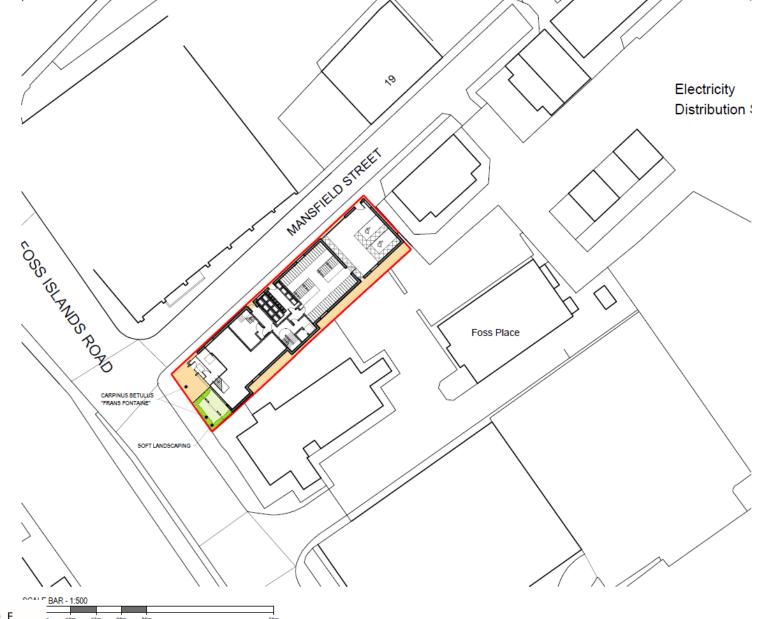

### Site Location Plan

City of York Council Planning Committee Meeting - 6th January 2022

NW-ARCHITECTS

27 York Place - Leeds - LS1 2EY leeds@newerblecks.co.uk - Tet 0113 800 0510 - Fac: 0113 800 0511 WWW.NW-architects.co.uk

URBANITE

Mansfield Street

| State            | Drawn By    | Ou Ou |
|------------------|-------------|-------|
| 1:1250, 1:500@A3 | Charlest Bu | 19    |
| 3                | RAP         | 19    |

19093-S100