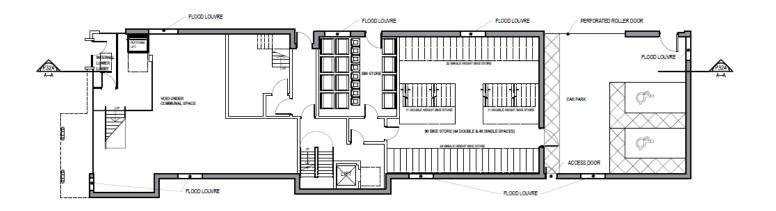

### Proposed Floor Plans – Ground Floor and Lower Ground Floor

GROUND FLOOR

LOWER GROUND FLOOR

| ĸ   | SROUND RUGGR STUDY ROOM NORSAND | AP    | 23-11-21 | MW      | 23-114  |
|-----|---------------------------------|-------|----------|---------|---------|
| a.  | PREXING AMERICAD                | MW    | 15-10-21 | AP      | 15-100  |
| н   | PRIXING BAYS AMRICHED           | MP.   | 19-1921  | MW      | 19-100  |
| 0   | R.000 LOWREN AMERICAD           | MW    | 10-09-21 | RAP     | D-09-2  |
| F   | LOUVRE & MANTENWICE DOOR ADDED  | AP.   | 265      | MW      | 12470   |
| 6   | ROOM SAMES AMERICAD             | MW    | 1969.01  | RAP     | 12470   |
| D   | LOUVERS NOTED                   | AP.   | DB-04-21 | MW      | IB-04-3 |
| c   | BISE STORE AMERICAD             | AP.   | 900      | MW      | 17494   |
|     | ISSUE FOR PLANNING              | AP    | 202      | MW      | 12430   |
|     | EXTRA LOUVERS ADDED             | AP    | mes:     | MW      | 800     |
| REV | DESCRIPTION                     | DRAWN | DATE     | CHECKED | DATE    |
|     |                                 |       | •        |         |         |

www.nw-architects.co.uk

Lower Ground & Ground Floor

| Sum         | AP         | 18,89,91     |
|-------------|------------|--------------|
| 1:200@A3    | Chessel By | Date Checked |
| 17          | NW         | 18-02-21     |
| Drawing No. |            | Revision     |

19093-P310