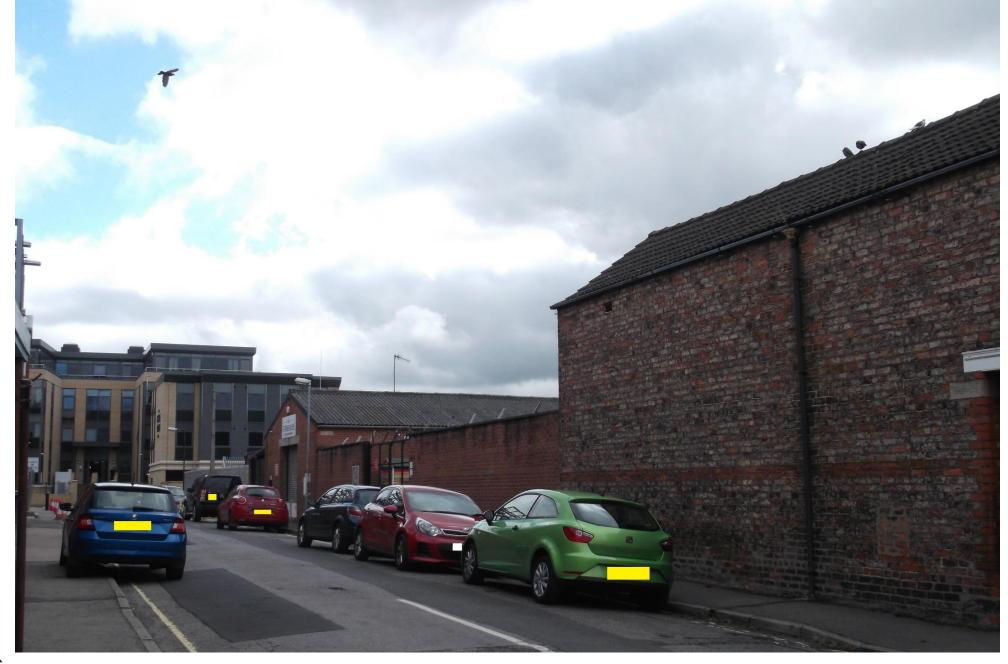

## Application site from Foss Place

Foss Islands House Office elevation facing application site

City of York Council Planning Committee Meeting - 6th January 2022