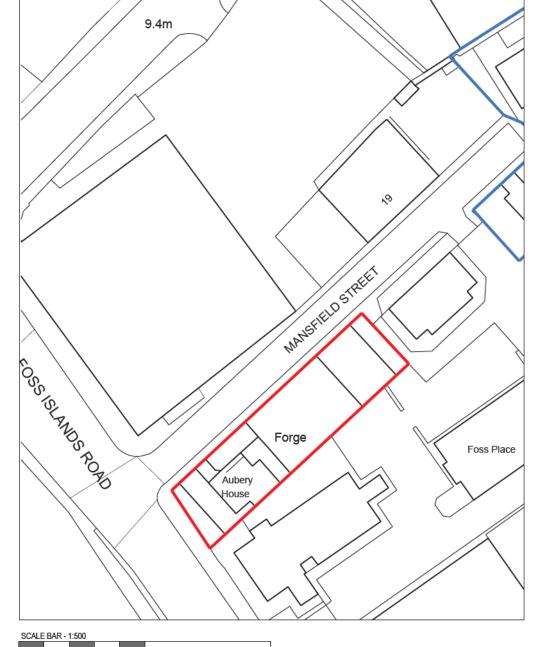

URBANITE

Mansfield Street

| State            | Drawn By    | Ou Ou |
|------------------|-------------|-------|
| 1:1250, 1:500@A3 | Charlest Bu | 19    |
| 3                | RAP         | 19    |

19093-S100